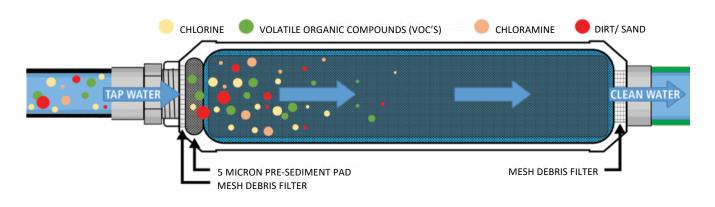

## YOUR PLANTS DESERVE THE BEST!

The Linis Grow inline catalytic garden hose filter assures the water your plants are consuming is pure, clean and virtually chemical-free. Our garden hose filter is easy-to-use, just screw it onto your outdoor garden hose bib and its ready to use! This smart inline garden hose filter features an eco-friendly catalytic carbon filtration system that comes from coconuts and effectively removes 98% of chlorine along with a long list of harmful VOC'S (volatile organic compounds) and chloramine. There's no need to take chances, its easy and affordable to give your plants crystal clean water.