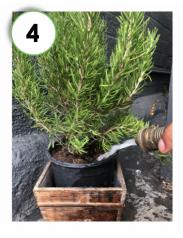

## **EASY INSTALLATION**

SCREW THE PROVIDED EXTENSION HOSE TO YOUR GARDEN HOSE BIB

ATTACH GARDEN HOSE FILTER TO THE EXTENSION

ADD YOUR GARDEN HOSE TO THE END OF THE FILTER

NOW YOUR GARDEN HOSE FILTER IS READY TO USE