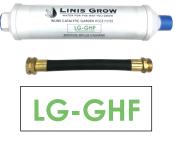

## INLINE CATALYTIC GARDEN HOSE FILTER

## YOUR PLANTS DESERVE THE BEST!

The Linis Grow inline catalytic garden hose filter assures the water your plants are consuming is pure, clean and virtually chemical-free. Our garden hose filter is easy-to-use, just screw it onto your outdoor garden hose bib and its ready to use! This smart inline garden hose filter features an eco-friendly catalytic carbon filtration system that comes from coconuts and effectively removes 98% of chlorine along with a long list of harmful VOC'S (volatile organic compounds) and chloramine. There's no need to take chances, its easy and affordable to give your plants crystal clean water.