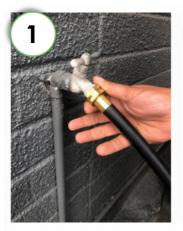

## **EASY INSTALLATION**

SCREW THE PROVIDED EXTENSION HOSE TO YOUR GARDEN HOSE BIB

ATTACH GARDEN HOSE FILTER TO THE EXTENSION

ADD YOUR GARDEN HOSE TO THE END OF THE FILTER

NOW YOUR GARDEN HOSE FILTER IS READY TO USE