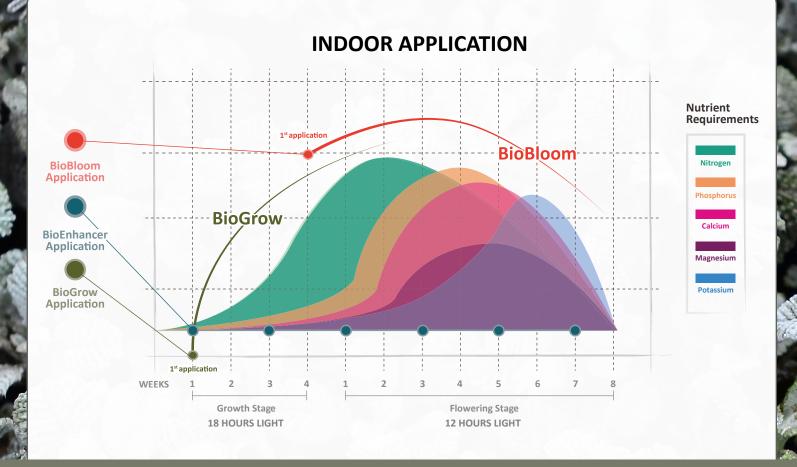

## TIME RELEASED 8 WEEK FEEDING DRY SOIL AMENDMENTS

For both INDOOR and OUTDOOR growing, a second application of BioBloom is only necessary for plants with a long flowering time.