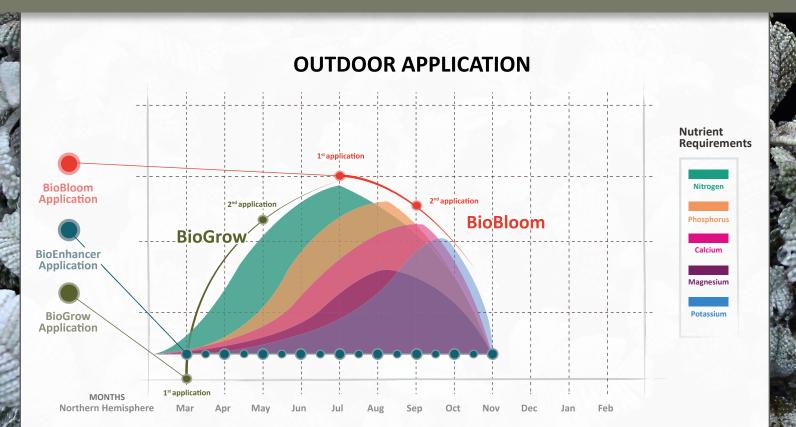

## TIME RELEASED 8 WEEK FEEDING DRY SOIL AMENDMENTS

For both INDOOR and OUTDOOR growing, a second application of BioBloom is only necessary for plants with a long flowering time.