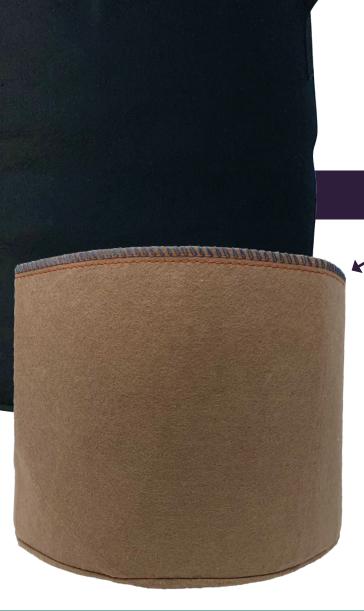

## FABRIC AERATION POTS

Roots Don't Lie™

indiana Military and Mariana

**Sizes Up To 1000 Gallon** 

Designed to MAXIMIZE AIRFLOW to the root zone, RediRoot® Fabric Aeration Pots feature a LIGHTWEIGHT YET DURABLE FABRIC and are known to produce a DENSE FIBROUS ROOT structure, reduce circling roots, and INCREASE YIELDS.

## Why Choose RediRoot®?

Top stitching designed for easier filling.

- Reduces and often eliminates circling roots
- Airflow allows for even drying
- Produces a dense, fibrous root structure
- Available with and without handles
- Handles feature reinforced stitching
- BPA-free and UV resistant
- Prop 65 Compliant